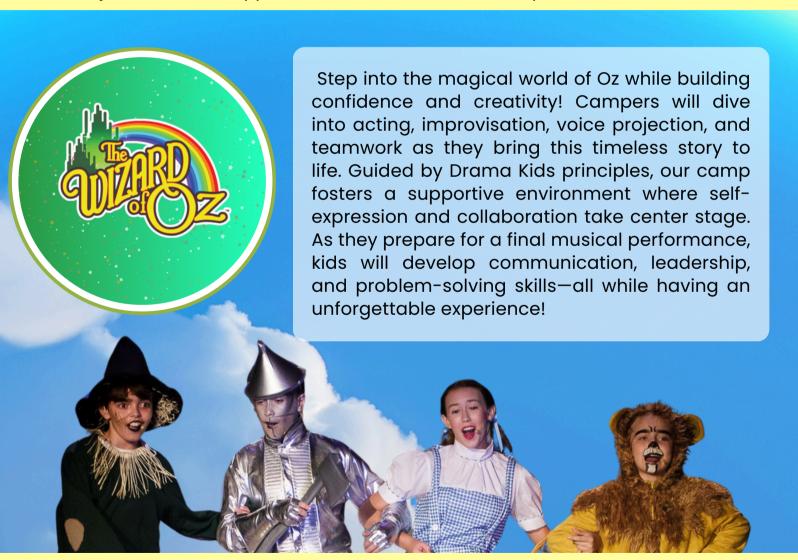

Explore a mystery-filled drama camp where campers dive into a thrilling adventure in the magical land of Oz! When strange happenings begin to unfold along the Yellow Brick Road, it's up to you and your fellow campers to uncover the secrets behind the mystery. Through acting, problem-solving, and teamwork, you'll encounter familiar characters, solve puzzles, and perform key scenes as you work your way closer to the truth. With each clue, you'll unlock new layers of the Oz story, culminating in a suspenseful presentation for friends and family. Are you ready to solve the case?